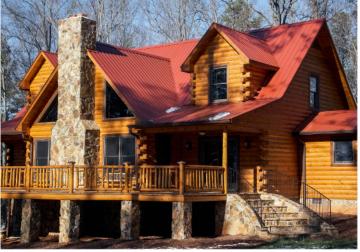

## AG PANEL Exposed Fastener Roof Panel

AG Panel is a durable, weather-resistant roofing solution for agricultural and residential projects. The panels not only provide excellent protection against the elements and increase the life cycle of your roof but they lower the need for maintenance on your roof. AG Panels are a cost effective, high performance metal roofing system.