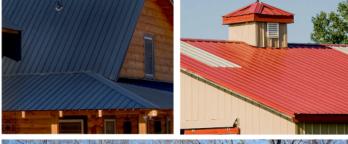

## AG PANEL Exposed Fastener Roof Panel

AG Panel is a durable, weather-resistant roofing solution for agricultural and residential projects. The panels not only provide excellent protection against the elements and increase the life cycle of your roof but they lower the need for maintenance on your roof. AG Panels are a cost effective, high performance metal roofing system.