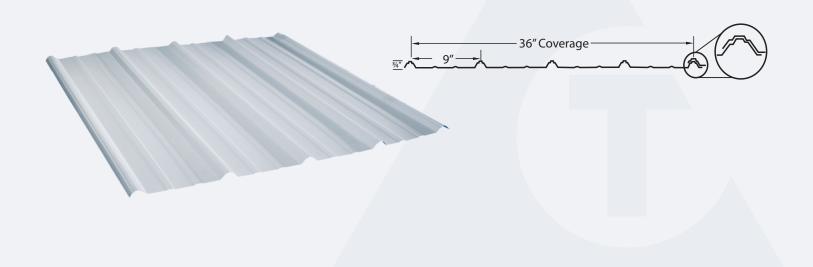

## AG PANEL Exposed Fastener Roof Panel

AG Panel is a durable, weather-resistant roofing solution for agricultural and residential projects. The panels not only provide excellent protection against the elements and increase the life cycle of your roof but they lower the need for maintenance on your roof. AG Panels are a cost effective, high performance metal roofing system.

· Thru Fastened Panel System

· Minimum roof slope: 3:12

· Cut to the inch