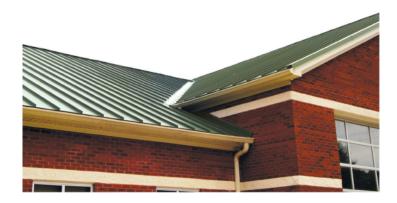

## MECHANICAL Concealed Fastener Roof Panel

Mechanical panels are a high performance metal roofing choice, well suited for commercial, architectural and residential applications. The seaming process for Mechanical panels allows for multiple levels of wind resistance and makes the panels perfect for installation on low slope roofs.