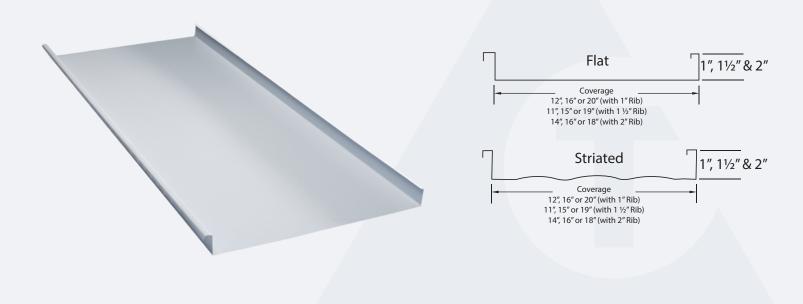

## MECHANICAL Concealed Fastener Roof Panel

Mechanical panels are a high performance metal roofing choice, well suited for commercial, architectural and residential applications. The seaming process for Mechanical panels allows for multiple levels of wind resistance and makes the panels perfect for installation on low slope roofs.

Fastener: Concealed Fastener

Finishes: Premium Kynar

Metals: Galvanized, Galvalume®,

Copper

Gauges: 26 GA and 24 GA

**Features:** 

- Architectural/structural integral standing seam panel
- Applies over open framing or solid substrate
- · Mechanically seamed panel system
- · Cut to the inch