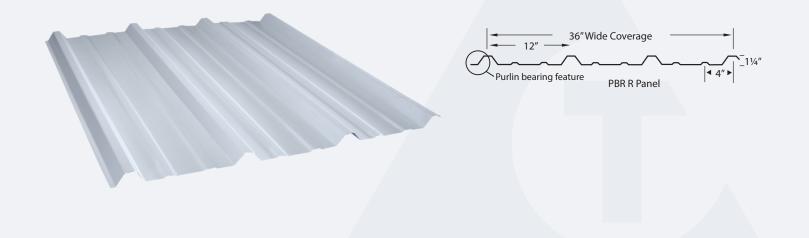

## PBR PANEL Exposed Fastener Roof Panel

A PBR Panel is an 'R' style panel ideal for commercial roofing applications. It can be installed directly over purlins and joists because of it's Purlin Bearing Rib feature. This also creates an optimal seal for weather tightness, protecting your home from harsh weather conditions.

## **Features:**

- Applies over open framing or solid substrate
- Thru Fastened Panel System
- Cut to the inch