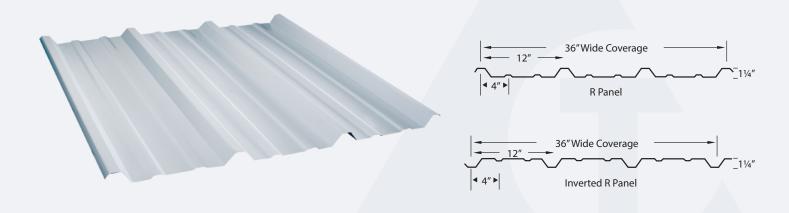

## R PANEL Exposed Fastener Roof Panel

R Panel is a perfect fit for roofing and siding applications. The panels, commonly used in commercial applications, are lightweight and strong, allowing for easy installation and increasing the lifetime of your roof. An R Panel system from TCM gives you the flexibility to achieve the look you want with the advantages of metal roofing.

**Fastener:** Exposed Fastener **Finishes:** Classic Sil-Poly and

Premium Kynar

Metals: Galvanized, Galvalume®

Gauges: 26 GA and 24 GA

Features:

 Applies over open framing or solid substrate

· Thru Fastened Panel System

Cut to the inch