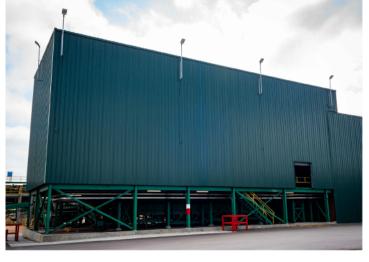

## R PANEL Exposed Fastener Roof Panel

R Panel is a perfect fit for roofing and siding applications. The panels, commonly used in commercial applications, are lightweight and strong, allowing for easy installation and increasing the lifetime of your roof. An R Panel system from TCM gives you the flexibility to achieve the look you want with the advantages of metal roofing.