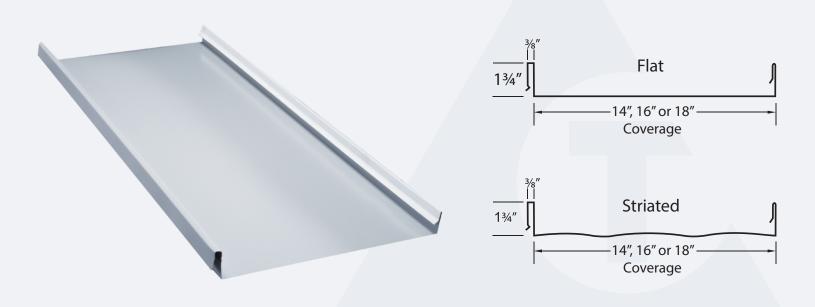

## SNAP LOC Concealed Fastener Roof Panel

Snap Loc metal panels are a perfect fit for residential and and many architectural and commercial applications. The panels combine a clean, attractive look with strength and durability. Snap Loc is self-locking and watertight making it an appealing, smart choice for new or re-roofing projects.

Fastener: Concealed Fastener

Finishes: Premium Kynar

Metals: Galvanized, Galvalume®,

Copper

Gauges: 26 GA and 24 GA

**Features:** 

- Architectural/structural integral standing seam panel
- Applies over open framing or solid substrate
- Snap together panel system
- Minimum roof slope: 1:12
- · Cut to the inch