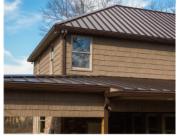

## SNAP LOC Concealed Fastener Roof Panel

Snap Loc metal panels are a perfect fit for residential and and many architectural and commercial applications. The panels combine a clean, attractive look with strength and durability. Snap Loc is self-locking and watertight making it an appealing, smart choice for new or re-roofing projects.