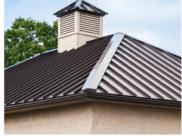

## SNAP LOC Concealed Fastener Roof Panel

Snap Loc metal panels are a perfect fit for residential and and many architectural and commercial applications. The panels combine a clean, attractive look with strength and durability. Snap Loc is self-locking and watertight making it an appealing, smart choice for new or re-roofing projects.