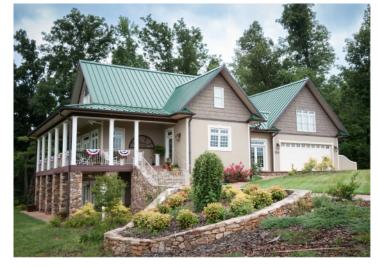

## SNAP LOC Concealed Fastener Roof Panel

Snap Loc metal panels are a perfect fit for residential and and many architectural and commercial applications. The panels combine a clean, attractive look with strength and durability. Snap Loc is self-locking and watertight making it an appealing, smart choice for new or re-roofing projects.