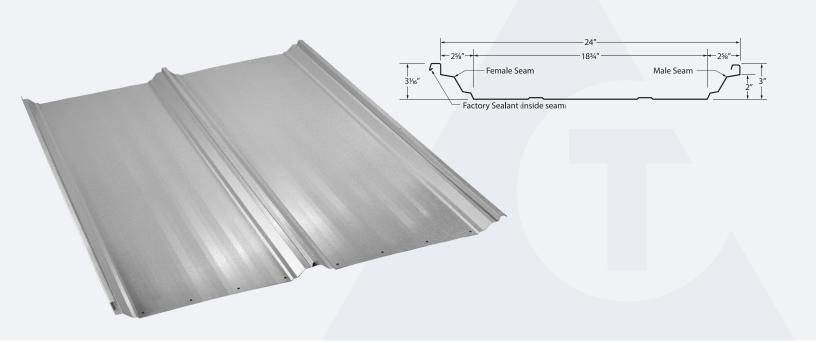

## TS-324 Concealed Fastener Roof Panel

The TS-324 Trapezoidal SSR System with the Double-Lok seam is installed with the recommended anchor clip, then the panels are snapped together and hand seamed at each clip location, providing added separation and uplift resistance. The Triple-Lok seam is made by running a power seamer over the Double-Lok, forming a tight seam the full length of the panel. The Triple-Lok seam becomes more tightly engaged as the panel is subjected to wind uplift loads. Where maximum wind load resistance is called for, the Quad-Lok seam is formed by using the power seamer to provide an additional fold to the Triple-Lok for the full panel length.

Fastener: Concealed Fastener

Finishes: Premium Kynar

Metals: Galvanized, Galvalume®

Gauges: 24 GA and 22 GA