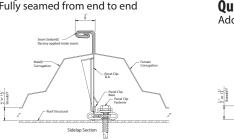

## TS-324 Concealed Fastener Roof Panel

The TS-324 Trapezoidal SSR System with the Double-Lok seam is installed with the recommended anchor clip, then the panels are snapped together and hand seamed at each clip location, providing added separation and uplift resistance. The Triple-Lok seam is made by running a power seamer over the Double-Lok, forming a tight seam the full length of the panel. The Triple-Lok seam becomes more tightly engaged as the panel is subjected to wind uplift loads. Where maximum wind load resistance is called for, the Quad-Lok seam is formed by using the power seamer to provide an additional fold to the Triple-Lok for the full panel length.