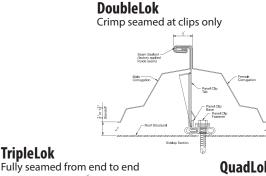

## TS-324 Concealed Fastener Roof Panel

The TS-324 Trapezoidal SSR System with the Double-Lok seam is installed with the recommended anchor clip, then the panels are snapped together and hand seamed at each clip location, providing added separation and uplift resistance. The Triple-Lok seam is made by running a power seamer over the Double-Lok, forming a tight seam the full length of the panel. The Triple-Lok seam becomes more tightly engaged as the panel is subjected to wind uplift loads. Where maximum wind load resistance is called for, the Quad-Lok seam is formed by using the power seamer to provide an additional fold to the Triple-Lok for the full panel length.